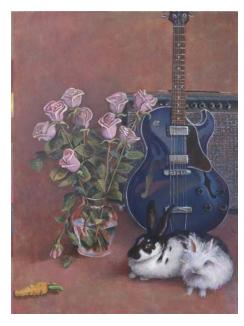

2012-AC8 Flowers with Rabbit 10/26/12 40x30 framed acrylic on canvas 1495

2013-AC1 Roses, guitar & Rabbits Jan-Apr 30x40x2 acrylic on canvas 1495 sale 1395