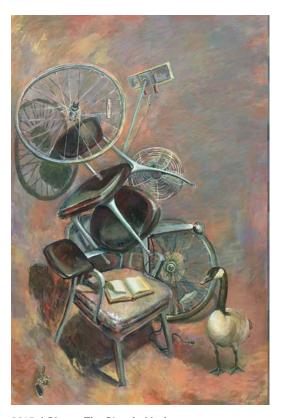

CATALOG NO. TITLE DATE APPROX H X W X D MEDIA LIST PRICE SALE PRICE\*

2015-AC2 The Bicycle Madonna May 72x48x2-5/8 acrylic/paper on canvas 3250. sale 3095

2015-AC3 Faux Fur Madonna June 70x49x2 acrylic on canvas 3250. sale 3095