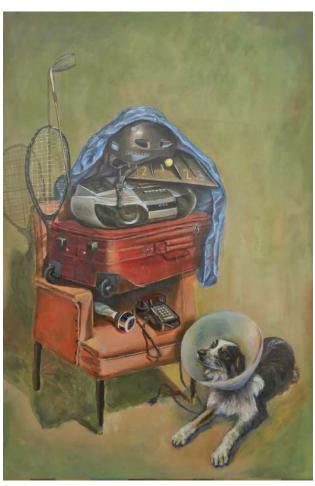

2016-AC7 Sunflowers with Books & Gracie 4/18-7/22 44x34 acrylic on canvas 1395

2016-AC8 Tulips with Tiki, baby scrub-jay July 2016 24x24x1 acrylic on canvas 820 sale 695 no frame needed

2016-AC10 Old tech with George September 30x40x2 acrylic on canvas 2295 sale 1395