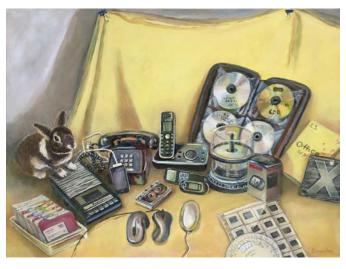

2016-AC7 Sunflowers with Books & Gracie 4/18-7/22 44x34 acrylic on canvas 1395

2016-AC8 Tulips with Tiki, baby scrub-jay July 2016 24x24x1 acrylic on canvas 820 sale 695 no frame needed

2016-AC10 Old tech with George September 30x40x2 acrylic on canvas 2295 sale 1395