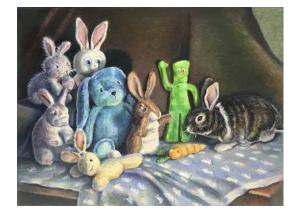

2022-OIL1 Rabbits and George 2-10/2022 40x30x2 oil on canvas NFS still wet will be 2350

2023-OIL1 Glam w rainbow not signed, March 2023 20x20x5/8 oil on canvas \$325

2023-OIL2 Rocket w stuffed hair-dryer not signed April 2023 12x16x.75 oil on canvas \$250